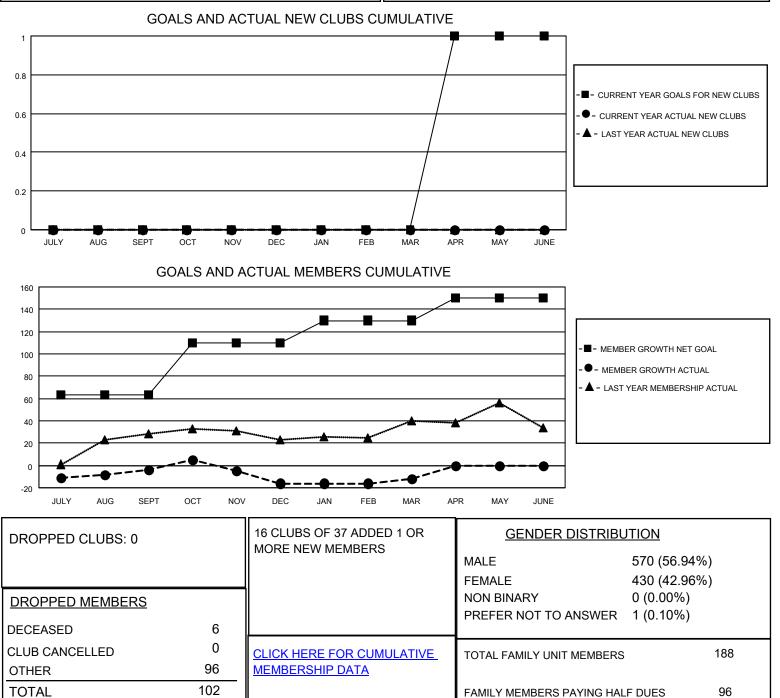

## LOCATION TEXAS

District 2 X2

Results as of: 3/31/2023

| Clubs                 |               |           |               | Members               |                           |                         |                                                    |
|-----------------------|---------------|-----------|---------------|-----------------------|---------------------------|-------------------------|----------------------------------------------------|
| RESULTS FOR 2022-2023 |               |           |               | RESULTS FOR 2022-2023 |                           |                         |                                                    |
| QUARTER               | NEW CLUB GOAL | NEW CLUBS | DROPPED CLUBS | QUARTER M             | IEMBER GROWTH NET<br>GOAL | MEMBER GROWTH<br>ACTUAL | DROPPED<br>MEMBERS ACTUAL<br>(including transfers) |
| JULY/AUG/SEPT         | 0             | 0         | 0             | JULY/AUG/SEPT         | г 63                      | 35                      | 37                                                 |
| OCT/NOV/DEC           | 0             | 0         | 0             | OCT/NOV/DEC           | 47                        | 32                      | 43                                                 |
| JAN/FEB/MAR           | 0             | 0         | 0             | JAN/FEB/MAR           | 20                        | 27                      | 22                                                 |
| APR/MAY/JUNE          | 1             | 0         | 0             | APR/MAY/JUNE          | 20                        | 0                       | 0                                                  |